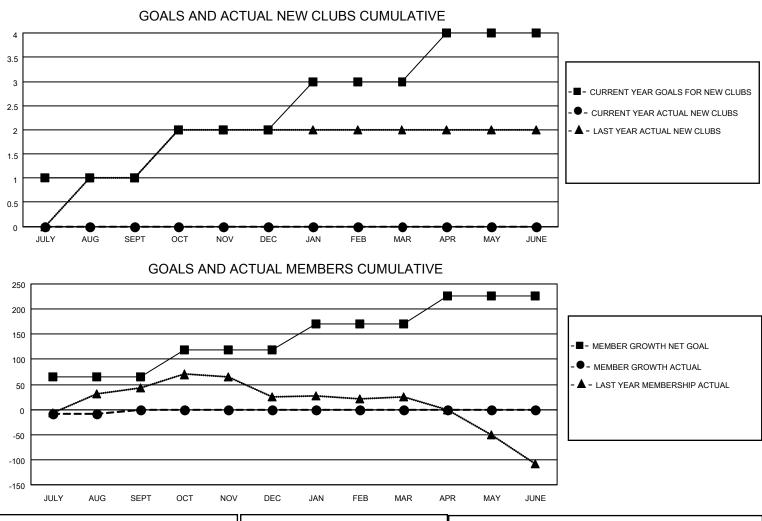

## LOCATION TEXAS

District 2 S2

Results as of: 8/31/2023

| Clubs                 |               |           |               | Members               |                        |                         |                                                    |
|-----------------------|---------------|-----------|---------------|-----------------------|------------------------|-------------------------|----------------------------------------------------|
| RESULTS FOR 2023-2024 |               |           |               | RESULTS FOR 2023-2024 |                        |                         |                                                    |
| QUARTER               | NEW CLUB GOAL | NEW CLUBS | DROPPED CLUBS | QUARTER MEM           | BER GROWTH NET<br>GOAL | MEMBER GROWTH<br>ACTUAL | DROPPED<br>MEMBERS ACTUAL<br>(including transfers) |
| JULY/AUG/SEPT         | 1             | 0         | 1             | JULY/AUG/SEPT         | 65                     | 44                      | 41                                                 |
| OCT/NOV/DEC           | 1             | 0         | 0             | OCT/NOV/DEC           | 53                     | 0                       | 0                                                  |
| JAN/FEB/MAR           | 1             | 0         | 0             | JAN/FEB/MAR           | 53                     | 0                       | 0                                                  |
| APR/MAY/JUNE          | 1             | 0         | 0             | APR/MAY/JUNE          | 55                     | 0                       | 0                                                  |